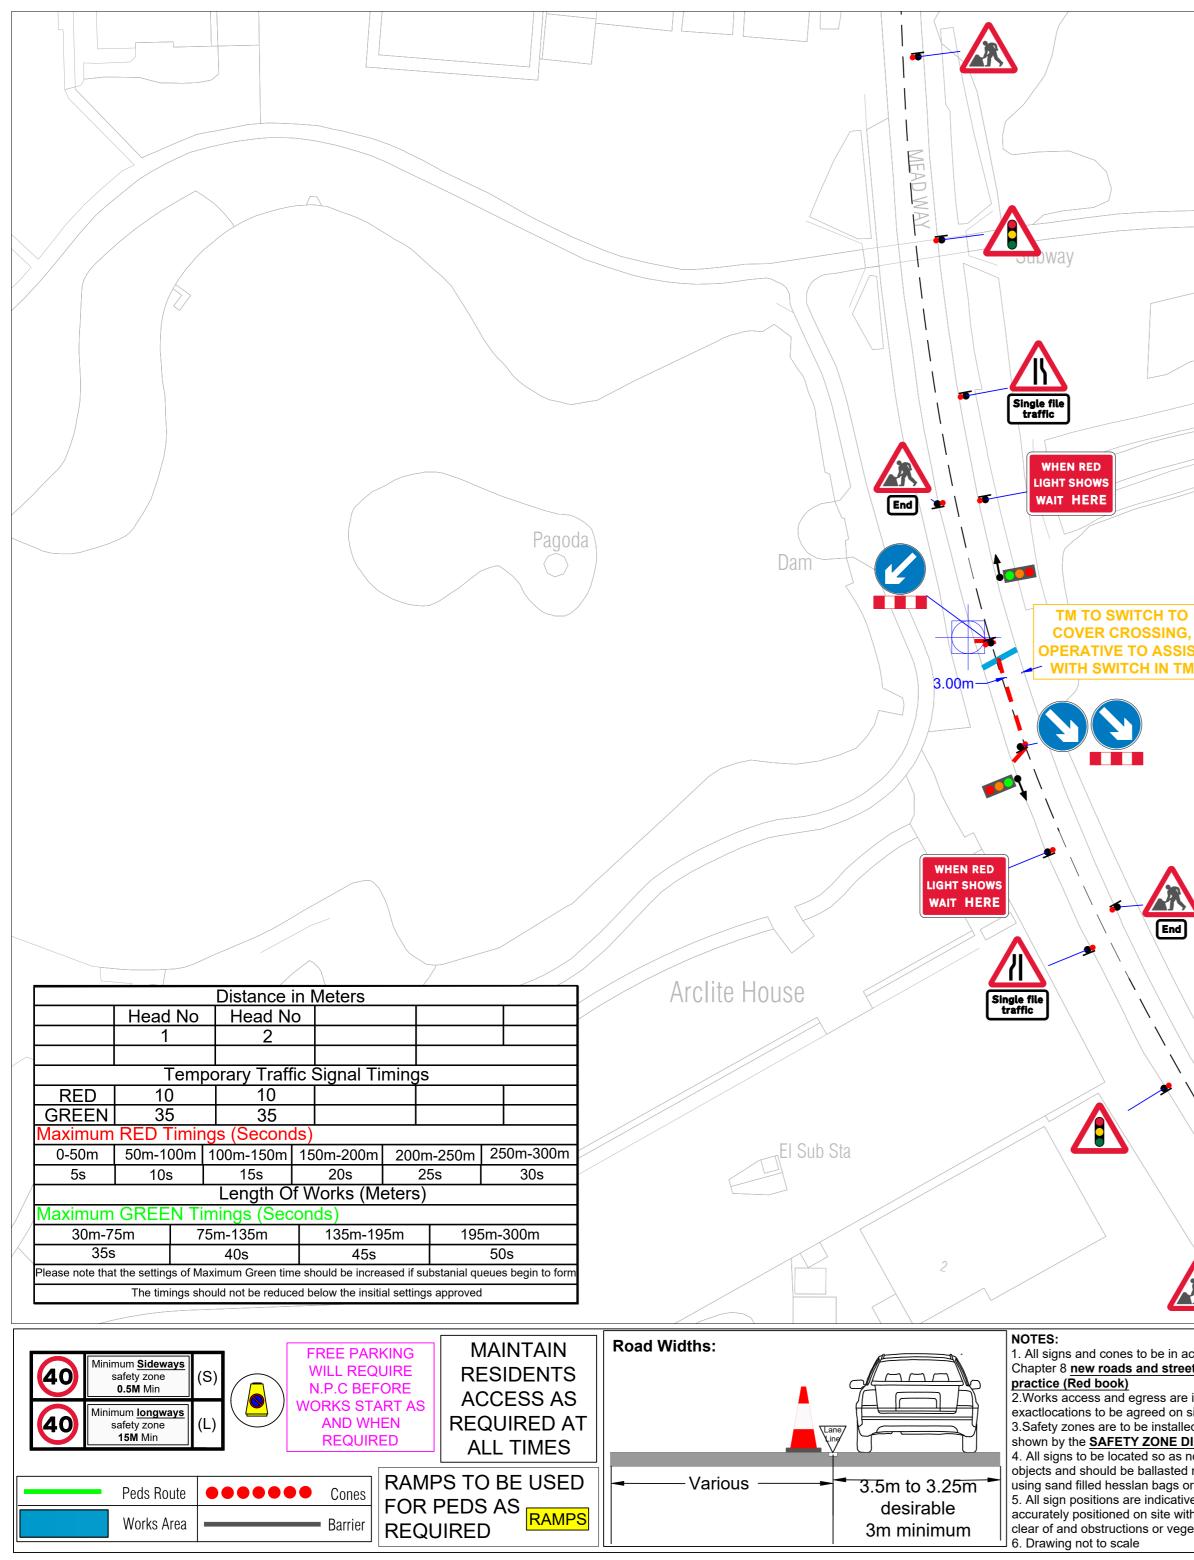

| ,<br>ST<br>A                                                                                                                                    |                                            |                                      |                   |                                                                  |
|-------------------------------------------------------------------------------------------------------------------------------------------------|--------------------------------------------|--------------------------------------|-------------------|------------------------------------------------------------------|
|                                                                                                                                                 |                                            |                                      |                   |                                                                  |
|                                                                                                                                                 |                                            |                                      |                   |                                                                  |
|                                                                                                                                                 |                                            |                                      |                   |                                                                  |
| ccordance with<br>et works a code of<br>indicative,<br>site.<br>ed as required as<br>IMENSIONS BELOW                                            | PHASE 1                                    | Traffic Management: - TRAFFIC LIGHTS |                   | TEMPSOL-DWG-243<br>Mead Way, Hillmead,<br>West Swindon, Swindon, |
| not to obscure signs or<br>near to ground level<br>or sign straps.<br>re only and must be<br>th good visibility and be<br>etation at all times. | TEMPORARY SOLUTIONS TRAFFIC HANAGEMENT LTD | Date Drawn:<br>Drawn By:             | 13/09/2023<br>A.W | SN5 5BL,<br>51.576004,-1.8323742                                 |
|                                                                                                                                                 |                                            | <b></b> ,                            |                   |                                                                  |